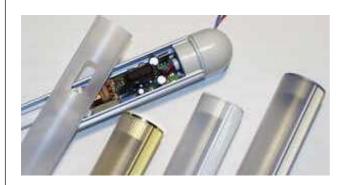

MOBILUX for TL- and compact lamps is fitted with a Hi-Tech PC-board which is newly developed. SMD-technology, radio interference suppression according to VDE 0871 B and a low loss polarity reversal protection are only some of the advantages of this high quality PC-board. Quality and reliability of the product speak for themselves.