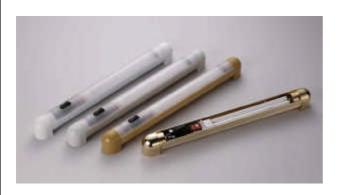

## MOBILUX<sup>®</sup>

MOBILUX is available in 3 different colours: Aluminium, white and gold. The aluminium profile is covered with a PC prismatic diffuser. Providing a yearly demand of 2000 and more luminaires the end caps can be produced in every available RALcolour