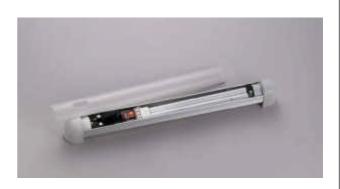

MOBILUX Xelogen version is fitted with a 10 Watt Xelogen strip-light lamp. Switch and lamp holders are fixed on a sheet-bar. This luminaire is the perfect addition to the MOBILUX with compact and TL-lamps and a perfect solution wherever you need short-term illumination for instance in bunks or cabins