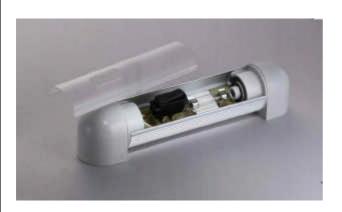

MOBILUX for TL- and compact lamps is fitted with a Hi-Tech PC-board which is newly developed. SMD-technology, radio interference suppression according to VDE 0871 B and a low loss polarity reversal protection are only some of the advantages of this high quality PC-board. Quality and reliability of the product speak for themselves.