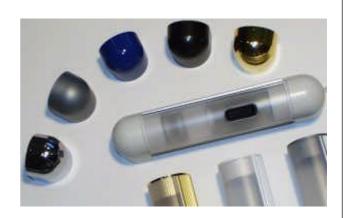

## MOBILUX<sup>®</sup>

MOBILUX is available in 3 different colours: Aluminium, white and gold. The aluminium profile is covered with a PC prismatic diffuser. Providing a yearly demand of 2000 and more luminaires the end caps can be produced in every available RALcolour